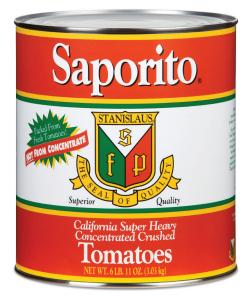

# Saporito® PER HEAVY CONCENTRATED CRUSHED TOMATOES

**Product Information** 

Saporito<sup>®</sup> Super Heavy Concentrated Crushed is the thicker, bolder version of Full Red Concentrated Crushed. For deeper, bolder "cooked" tomato flavor, we thicken Saporito<sup>®</sup> considerably longer in our proprietary low temperature evaporators than Full Red<sup>®</sup>. For maximum flavor "pop," replace any water in your recipe with two cans of 7/11<sup>®</sup> Ground Tomatoes for every can of Saporito<sup>®</sup> Concentrated Crushed.