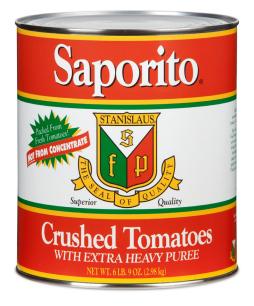

**Product Information** 

Saporito<sup>®</sup> Crushed Tomatoes are a proprietary juicy blend of chunky fresh ground unpeeled tomatoes and fresh tomato puree. "Packed From Fresh Tomatoes, Not From Concentrate" for maximum fresh tomato flavor.